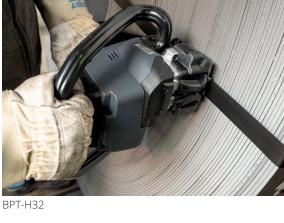

#### ■ Mobile and reliable industrial performance

The BPT tool allows reproducible strapping applications with unlimited mobility and without the tripping hazards and limitations of air systems.

BPT-H32