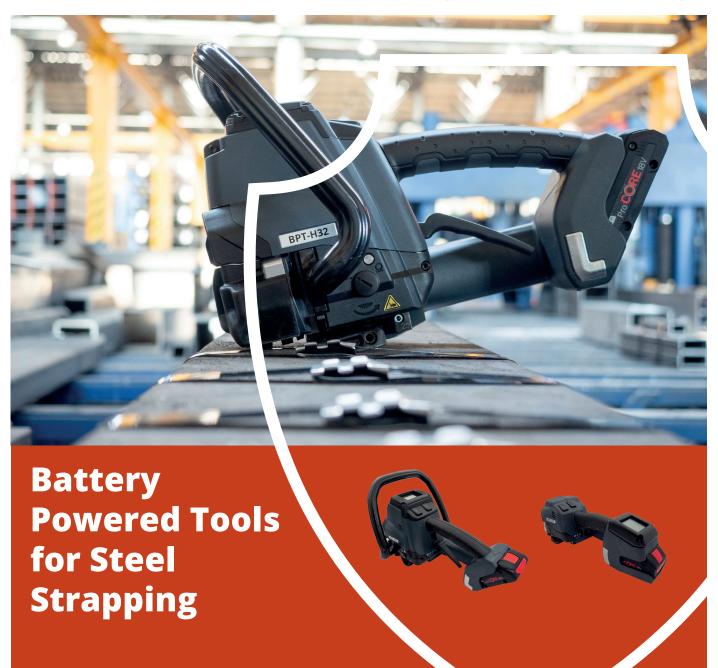

# **BPT-Series**

pack

bundle

unitize warehouse transport

## **BPT Series Battery Powered Tools** for Steel Strapping

pack

bundle

unitize warehouse transport

The Signode BPT battery tools deliver highspeed operation and unparalleled performance for steel strapping applications. Complete with an ergonomic design and multiple performance enhancing features, they improve productivity for a wide range of applications – both stationary and mobile anywhere in the