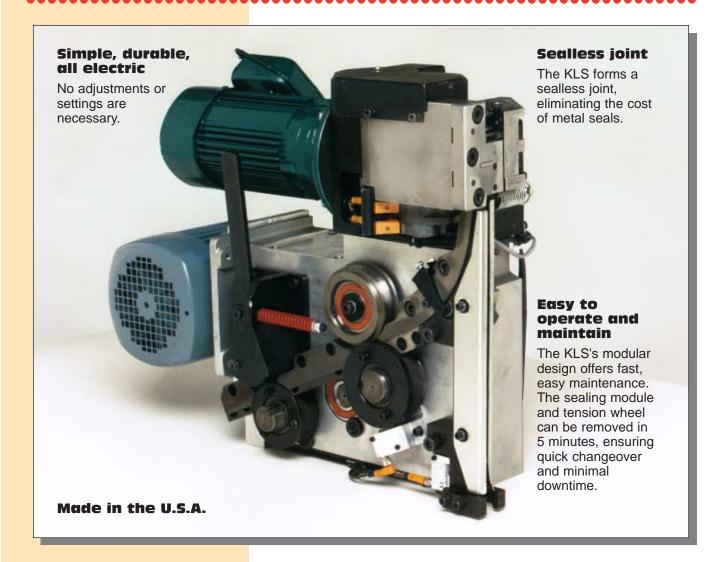

## **KLS**

## **Sealless Steel Strapping Head**

## **Specifications:**

For use on 1/2", 5/8" and 3/4" (12.7mm, 15.9mm and 19.0mm) Apex Plus™ and Magnus® steel strapping in gauges up to .031" (0.79mm).

Tension: Up to 1600 lbs. (7 000 N)

Electrical: 230/460 volts, 3 phase, 60 Hz standard; 208/415 volts, 3 phase, 50 Hz optional

Weight: 253 lbs. (114.8 kg)

The KLS sealless steel strapping head is designed for 1/2", 5/8" and 3/4" (12.7mm, 15.9mm and 19.0mm) Apex Plus™ and Magnus® steel strapping in gauges up to .031" (0.79mm). This versatile strapping head is designed for medium to heavy-duty applications in a wide range of industries, including metals and lumber. Three versions of the sealing mechanism are available to form a 2-punch key joint, 3-punch key joint or a 4-punch key joint, with one reverse locking key.